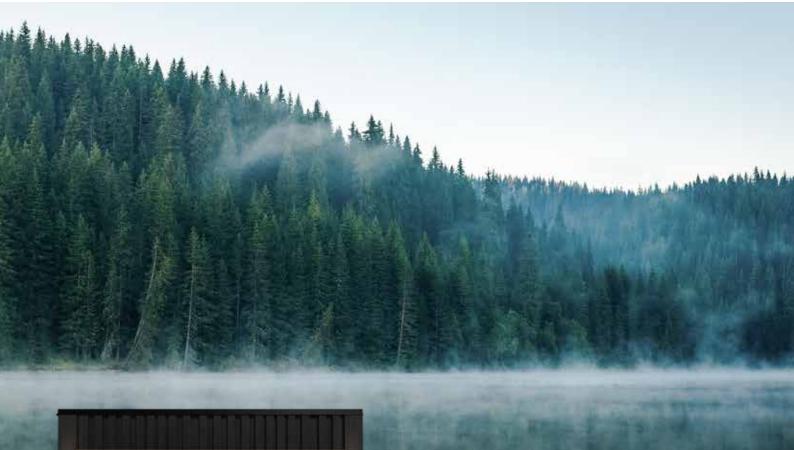

# saunum

A relaxing sauna and spa in your home garden

A relaxing sauna and spa in your home garden

With the Leil control unit, it is very easy to control the heater and the sauna climate device – you can heat the sauna and adjust the climate with just a few taps directly from the touch screen or from your smart device. In any case, the sauna with a Nordic design is an elegant gem in your home garden.