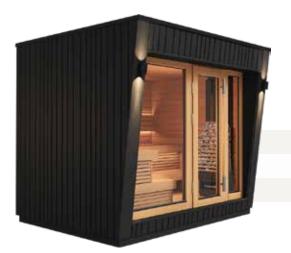

Sauna 1

## Minimalist appearance, relaxing interior

| External dimensions (depth x width x height) | 240x280x248 cm |
|----------------------------------------------|----------------|
| Capacity standard I-shaped stage             | 4 – 5 people   |
| Capacity optional L-shaped stage             | 4 – 5 people   |

The pictures are illustrative! Wood is a living material, and each board is unique.