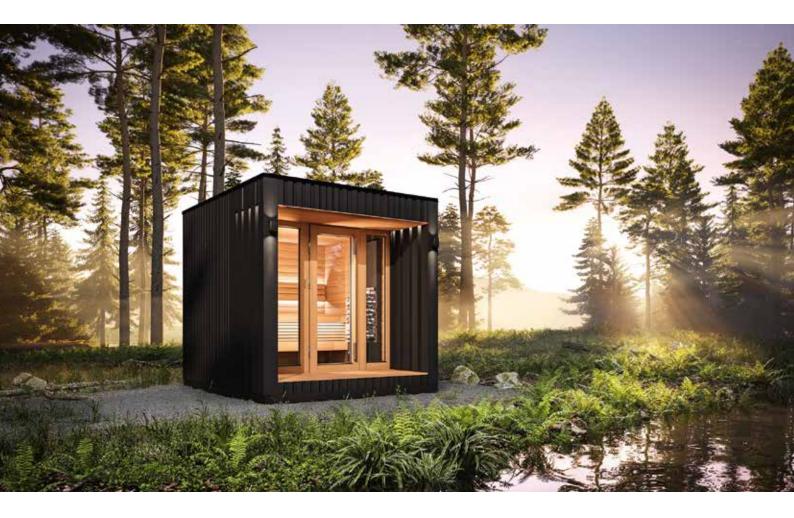

Sauna 1

## Minimalist appearance, relaxing interior

| External dimensions (depth x width x height) | 240x280x248 cm |
|----------------------------------------------|----------------|
| Capacity standard I-shaped stage             | 4 – 5 people   |
| Capacity optional L-shaped stage             | 4 – 5 people   |

The pictures are illustrative! Wood is a living material, and each board is unique.