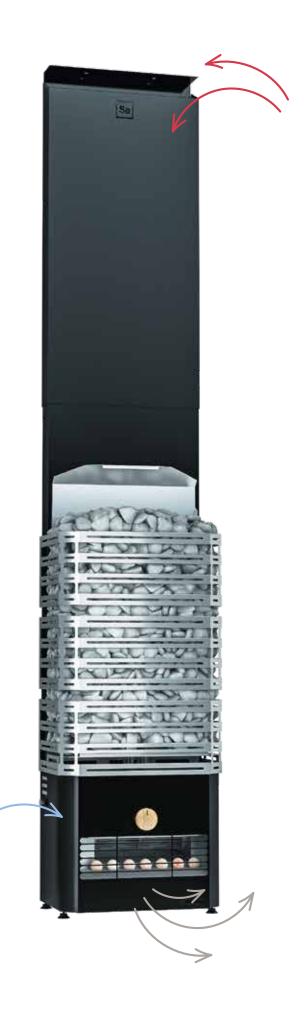

## How do Saunum's heater and climate device work?

Saunum's patented air-mixing system traps the scorching steam, that rises under the ceiling of the sauna room, mixes it with cooler air on the floor surface, and directs the soft steam back evenly. This ensures a more even temperature of the steam, and the oxygen-enriched steam makes it easier to breathe. Water can be thrown more often to produce more steam, making the sauna air more humid, and ensuring more intense sweat.

With a patented method of enriching the air with salt ions; the salt ions, from the Himalayan salt balls, added to the sauna climate device are emitted into the circulating air to reach the skin and respiratory tract.

An even more relaxing sauna experience is created with the help of the aroma system, which mixes sauna oil aromas with the steam. It is a healthy alternative to burning aromatic oil on stove stones.