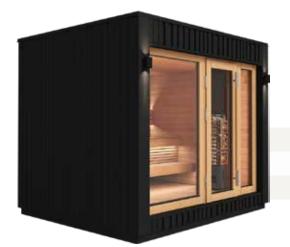

## Sauna 2 **Modern design, modern features**

| External dimensions (depth x width x height) | 240x280x248 cm |
|----------------------------------------------|----------------|
| Capacity standard I-shaped stage             | 4 – 5 people   |
| Capacity optional L-shaped stage             | 4 – 5 people   |

The pictures are illustrative! Wood is a living material, and each board is unique.