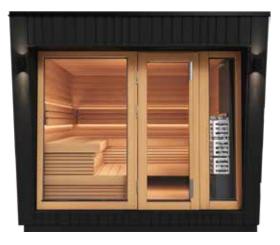

Sauna 1

## Minimalist appearance, relaxing interior

| External dimensions (depth x width x height) | 240x280x248 cm |
|----------------------------------------------|----------------|
| Capacity standard I-shaped stage             | 4 – 5 people   |
| Capacity optional L-shaped stage             | 4 – 5 people   |

The pictures are illustrative! Wood is a living material, and each board is unique.