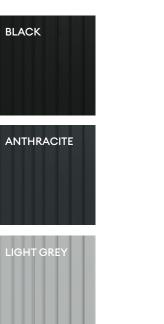

#### Standard

| Exterior finish | Black                                                          |
|-----------------|----------------------------------------------------------------|
| Glass           | Clear                                                          |
| Interior finish | Alder                                                          |
| Bench, backrest | I-shaped                                                       |
| Floor grate     | Alder                                                          |
| Front           | Windows and door with wooden frames (colour: light oak)        |
| Door handle     | Natural oak / stainless steel                                  |
| Lighting        | LED strips behind the backrest (up/down) and under the benches |
| Base beams      | Impregnated wood                                               |
| Weight          | ≈ 2500 kg                                                      |

#### Extras

| Exterior finish              | Anthracite, light grey                     |
|------------------------------|--------------------------------------------|
| Glass                        | Grey, bronze                               |
| Interior finish              | Thermo-treated aspen                       |
| Floor grate                  | Thermo-treated aspen                       |
| Bench, backrest              | L-shaped                                   |
| Lighting                     | Dimmable                                   |
| Sound                        | Multimedia player + 2 speakers             |
| Windows                      | Can be added to the back wall or side wall |
| Heater (heater stone basket) | Saunum Primary (open or closed)            |
| Control unit                 | Saunum Leil or Saunum Leil Mobile          |
| For the aroma sauna          | A set of Saunum sauna oils                 |

#### **Exterior finish**

Interior finish