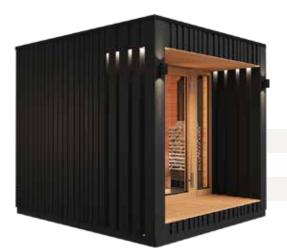

## Sauna 2 **Modern design, modern features**

| External dimensions (depth x width x height) | 240x280x248 cm |
|----------------------------------------------|----------------|
| Capacity standard I-shaped stage             | 4 – 5 people   |
| Capacity optional L-shaped stage             | 4 – 5 people   |

The pictures are illustrative! Wood is a living material, and each board is unique.