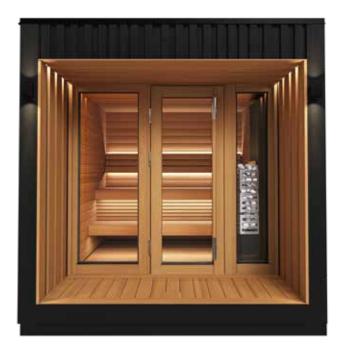

## Sauna 2 **Modern design, modern features**

| External dimensions (depth x width x height) | 240x280x248 cm |
|----------------------------------------------|----------------|
| Capacity standard I-shaped stage             | 4 – 5 people   |
| Capacity optional L-shaped stage             | 4 – 5 people   |

The pictures are illustrative! Wood is a living material, and each board is unique.