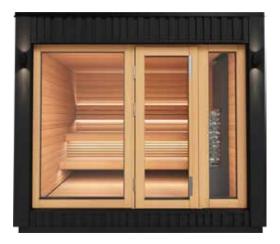

Sauna 1

## Minimalist appearance, relaxing interior

| External dimensions (depth x width x height) | 240x280x248 cm |
|----------------------------------------------|----------------|
| Capacity standard I-shaped stage             | 4 – 5 people   |
| Capacity optional L-shaped stage             | 4 – 5 people   |

The pictures are illustrative! Wood is a living material, and each board is unique.