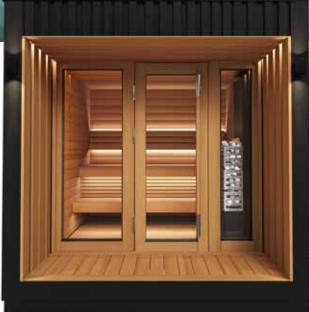

Sauna 1

## Minimalist appearance, relaxing interior

| External dimensions (depth x width x height) | 240x280x248 cm |
|----------------------------------------------|----------------|
| Capacity standard I-shaped stage             | 4 – 5 people   |
| Capacity optional L-shaped stage             | 4 – 5 people   |

The pictures are illustrative! Wood is a living material, and each board is unique.