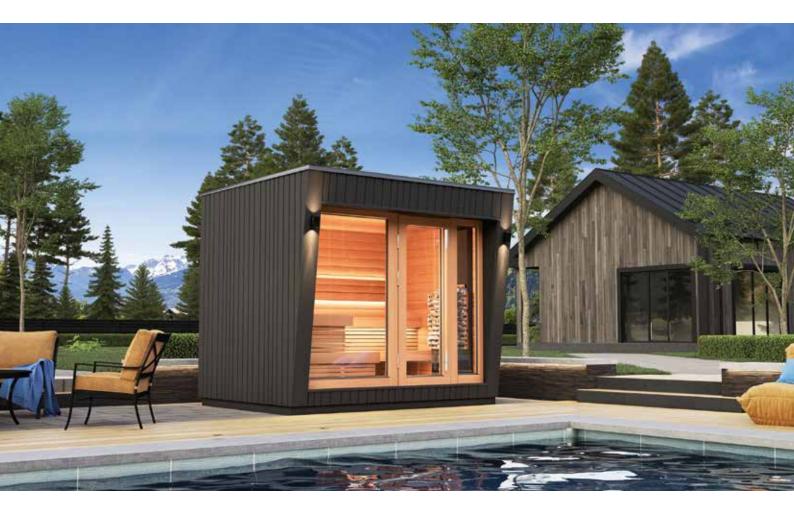

## Sauna 2 **Modern design, modern features**

| External dimensions (depth x width x height) | 240x280x248 cm |
|----------------------------------------------|----------------|
| Capacity standard I-shaped stage             | 4 – 5 people   |
| Capacity optional L-shaped stage             | 4 – 5 people   |