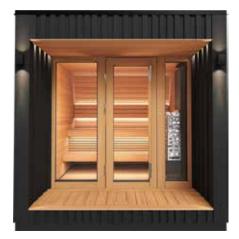

### Sauna 3 Sauna and home spa with terrace

| External dimensions (depth x width x height) | 280x240x248 cm |
|----------------------------------------------|----------------|
| Capacity standard I-shaped stage             | 3 – 4 people   |
| Capacity optional L-shaped stage             | 3 – 4 people   |

The pictures are illustrative! Wood is a living material, and each board is unique.