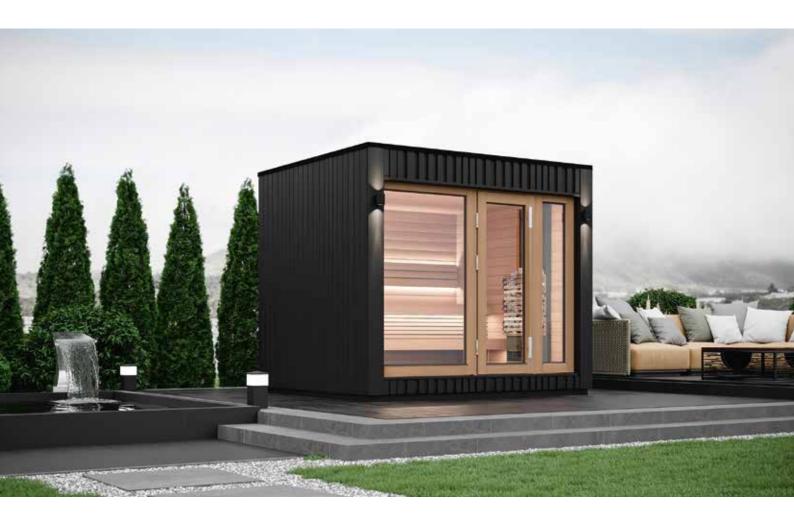

### Sauna 3 Sauna and home spa with terrace

| External dimensions (depth x width x height) | 280x240x248 cm |
|----------------------------------------------|----------------|
| Capacity standard I-shaped stage             | 3 – 4 people   |
| Capacity optional L-shaped stage             | 3 – 4 people   |

The pictures are illustrative! Wood is a living material, and each board is unique.