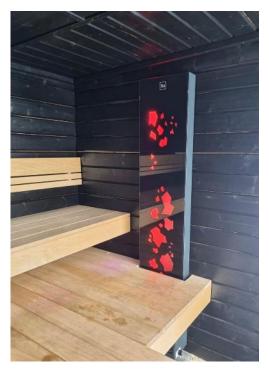

# 🕤 Saunum Base S

CHICK N

A climate control system for saunas with wood-burning or electric heaters

#### Integrable climate control system

| Included                  | Climate control system, salt balls x 7 pcs, touch switch (black or white), protective grille                                                        |
|---------------------------|-----------------------------------------------------------------------------------------------------------------------------------------------------|
| Climate control<br>system | 3 speed levels, vent adjustment                                                                                                                     |
| Housing color             | Anthracite gray                                                                                                                                     |
| Additionally<br>required  | Overcurrent protection<br>A suitable power cable for the high-<br>temperature environment, single phase<br>Saunum Sauna Oil set for the aroma sauna |