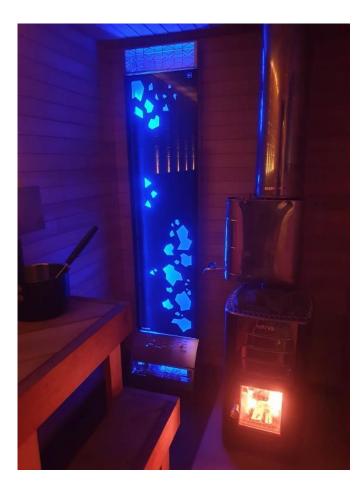

# Patented Air-Blending System

Saunum's patented Air-Blending System distributes the steam more evenly from head to toe, creating a soft and balanced climate within the sauna where it's easier to breathe and healthy negative salt ions are added to the air.

### A balanced sauna climate

Saunum solves one of the main problems with traditional steam saunas: uneven temperature distribution. Our patented air-blending system ensures a more even temperature from head to toe.

\* Development work in cooperation with Tallinn University of Technology, during which thermal stratification and air movement in the sauna were analyzed.