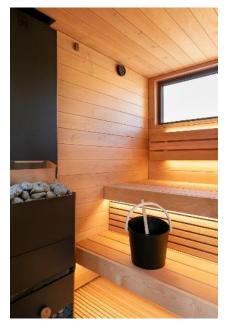

# Saunum heaters and climate control systems turn your sauna into a home spa

# Saunum Base

A climate control system for saunas with wood-burning or electric heaters

5

# Saunum Base, Saunum Base Short

A climate control system for saunas with wood-burning or electric heaters

| Included                   | Climate control system, salt balls x 7 pcs, turn switch                                                                                                                                                                                                                        | • |
|----------------------------|--------------------------------------------------------------------------------------------------------------------------------------------------------------------------------------------------------------------------------------------------------------------------------|---|
| Climate control<br>system  | 3 speed levels, vent adjustment                                                                                                                                                                                                                                                | - |
| Housing color selection    | Brushed steel, anthracite gray                                                                                                                                                                                                                                                 |   |
| Glass color<br>selection   | White, black, patterned                                                                                                                                                                                                                                                        |   |
| LED colors                 | Only with patterned glass – blue, red, white                                                                                                                                                                                                                                   |   |
| Additional<br>requirements | Overcurrent protection<br>A suitable power cable for the high-temperature<br>environment, single phase<br>Protective grille if the device is recessed into the<br>wall<br>Saunum Sauna Oil set for the aroma sauna<br>Saunum touch switch (black or white) for easy<br>control | U |