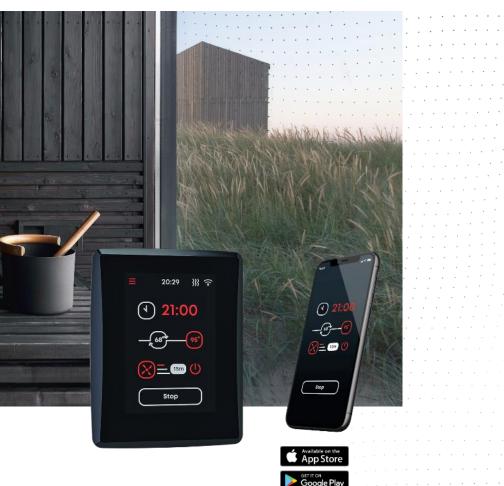

# Saunum Leil

-0-

#### A next-generation sauna control unit

| - № 8 *<br>① 21:00<br>- ② - ③<br>⊗ = ● ③<br>               | Control unit     | <ul> <li>Saunum Leil</li> <li>Easy and convenient to use</li> <li>3 preset sauna types</li> <li>Controls climate system speed levels</li> <li>Notifications</li> <li>Multiple language options</li> </ul>                                        |
|------------------------------------------------------------|------------------|--------------------------------------------------------------------------------------------------------------------------------------------------------------------------------------------------------------------------------------------------|
| valiable on the<br>the opp Store<br>FIT FOR<br>poogle Play |                  | <ul> <li>Saunum Leil Mobile</li> <li>A remote sauna control unit</li> <li>Pair the Saunum Leil app with a Leil Mobile Set<br/>connected to your Wi-Fi network – sauna notifications<br/>will be displayed on your mobile phone screen</li> </ul> |
|                                                            | Heater power     | Up to 9 kW/ 12 kW (for higher power, an<br>additional contactor must be used)                                                                                                                                                                    |
|                                                            | Safety           | Screen lock, door sensor, overheating protection                                                                                                                                                                                                 |
|                                                            | Sauna scheduling | Simply choose the sauna type and "sauna ready" time                                                                                                                                                                                              |