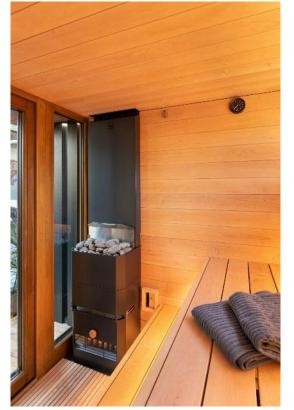

# Saunum Premium Spa

Modern design!

An award-winning sauna heater with climate control system

| Included                   | Heater, climate control system, salt balls x 7 pcs                                                                                                                                                                                                                                                                                           |
|----------------------------|----------------------------------------------------------------------------------------------------------------------------------------------------------------------------------------------------------------------------------------------------------------------------------------------------------------------------------------------|
| Housing color<br>selection | Genuine copper, anthracite gray, white                                                                                                                                                                                                                                                                                                       |
| Climate control<br>system  | 3 speed levels, vent adjustment                                                                                                                                                                                                                                                                                                              |
| Heater power<br>options    | 6 kW, 9 kW                                                                                                                                                                                                                                                                                                                                   |
| Additional<br>requirements | Heater stones Ø 5–10 cm<br>Fuse, three phase<br>A suitable power cable for the high-temperature<br>environment: three phase for the heater, single<br>phase for the climate control system<br>Floor stand if wall installation is not possible<br>Saunum Leil or Saunum Leil Mobile control unit<br>Saunum Sauna Oil set for the aroma sauna |