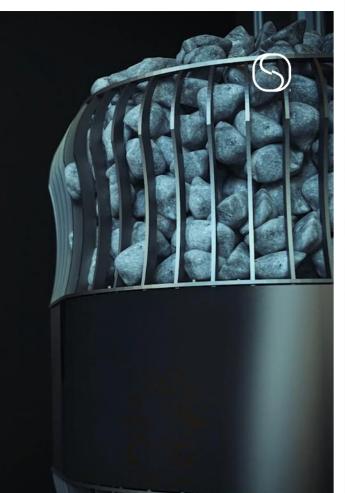

# Saunum Primary Spa

Recognized innovation! An award-winning sauna heater with climate control system

C. Fil

----

# Saunum Primary Spa

**Recognized innovation!** 

An award-winning sauna heater with climate control system

#### With open stone basket

| Included                   | Heater, climate control system, salt balls x 7 pcs                                                                                                                                                                                                                                       |
|----------------------------|------------------------------------------------------------------------------------------------------------------------------------------------------------------------------------------------------------------------------------------------------------------------------------------|
| Housing color<br>selection | Black, anthracite gray                                                                                                                                                                                                                                                                   |
| Climate control<br>system  | 3 speed levels, vent adjustment                                                                                                                                                                                                                                                          |
| Heater power<br>options    | 4.5 kW, 6 kW, 9 kW, 12 kW                                                                                                                                                                                                                                                                |
| Additional<br>requirements | Heater stones Ø 5–10 cm<br>Fuse, three phase<br>A suitable power cable for the high-temperature<br>environment: three phase for the heater, single<br>phase for the climate control system<br>Saunum Leil or Saunum Leil Mobile control unit<br>Saunum Sauna Oil set for the aroma sauna |
|                            |                                                                                                                                                                                                                                                                                          |