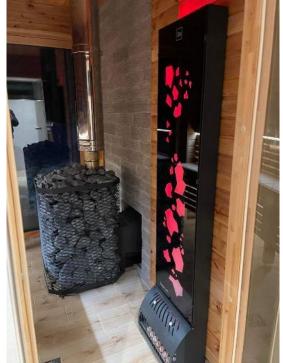

#### With open stone basket

| Included                   | Heater, climate control system, salt balls x 7 pcs                                                                                                                                                                                                                                       |
|----------------------------|------------------------------------------------------------------------------------------------------------------------------------------------------------------------------------------------------------------------------------------------------------------------------------------|
| Housing color<br>selection | Black, anthracite gray                                                                                                                                                                                                                                                                   |
| Climate control<br>system  | 3 speed levels, vent adjustment                                                                                                                                                                                                                                                          |
| Heater power<br>options    | 4.5 kW, 6 kW, 9 kW, 12 kW                                                                                                                                                                                                                                                                |
| Additional<br>requirements | Heater stones Ø 5–10 cm<br>Fuse, three phase<br>A suitable power cable for the high-temperature<br>environment: three phase for the heater, single<br>phase for the climate control system<br>Saunum Leil or Saunum Leil Mobile control unit<br>Saunum Sauna Oil set for the aroma sauna |
|                            |                                                                                                                                                                                                                                                                                          |

#### With closed stone basket

| Included                   | Heater, climate control system, salt balls x 7 pcs                                                                                                                                                                                                                                       |  |
|----------------------------|------------------------------------------------------------------------------------------------------------------------------------------------------------------------------------------------------------------------------------------------------------------------------------------|--|
| Housing color<br>selection | Black, anthracite gray                                                                                                                                                                                                                                                                   |  |
| Climate control<br>system  | 3 speed levels, vent adjustment                                                                                                                                                                                                                                                          |  |
| Heater power<br>options    | 4.5 kW, 6 kW, 9 kW                                                                                                                                                                                                                                                                       |  |
| Additional<br>requirements | Heater stones Ø 5–10 cm<br>Fuse, three phase<br>A suitable power cable for the high-temperature<br>environment: three phase for the heater, single<br>phase for the climate control system<br>Saunum Leil or Saunum Leil Mobile control unit<br>Saunum Sauna Oil set for the aroma sauna |  |