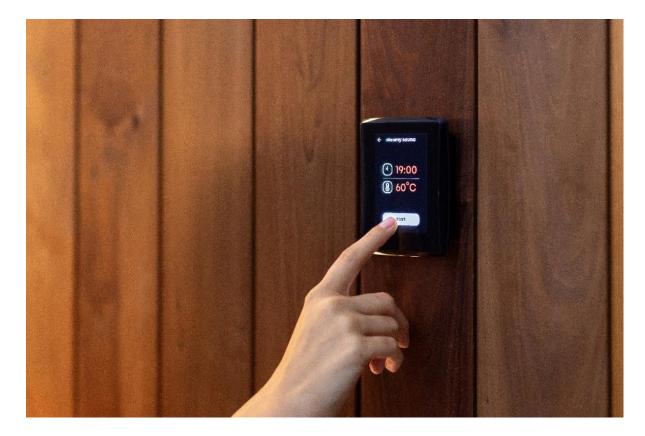

# Control your sauna anytime, anywhere

Preset options for different sauna types make it simple to start heating up your sauna with just a few taps. And with the Saunum Leil Mobile Set, you can take full control of your sauna wherever you are.

#### A next-generation sauna control unit

| - № 8 *<br>① 21:00<br>- ② - ③<br>⊗ = ● ③<br>               | Control unit     | <ul> <li>Saunum Leil</li> <li>Easy and convenient to use</li> <li>3 preset sauna types</li> <li>Controls climate system speed levels</li> <li>Notifications</li> <li>Multiple language options</li> </ul>                                        |
|------------------------------------------------------------|------------------|--------------------------------------------------------------------------------------------------------------------------------------------------------------------------------------------------------------------------------------------------|
| valiable on the<br>the opp Store<br>FIT FOR<br>poogle Play |                  | <ul> <li>Saunum Leil Mobile</li> <li>A remote sauna control unit</li> <li>Pair the Saunum Leil app with a Leil Mobile Set<br/>connected to your Wi-Fi network – sauna notifications<br/>will be displayed on your mobile phone screen</li> </ul> |
|                                                            | Heater power     | Up to 9 kW/ 12 kW (for higher power, an<br>additional contactor must be used)                                                                                                                                                                    |
|                                                            | Safety           | Screen lock, door sensor, overheating protection                                                                                                                                                                                                 |
|                                                            | Sauna scheduling | Simply choose the sauna type and "sauna ready" time                                                                                                                                                                                              |