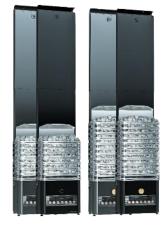

# Saunum Professional Spa

A sauna heater with climate control system for larger homes and public saunas

# Saunum Professional Spa

A sauna heater with climate control system for larger homes and public saunas

| Included                   | Heater, climate control system, salt balls x 10 pcs                                                                                                                                                                                                                                       |
|----------------------------|-------------------------------------------------------------------------------------------------------------------------------------------------------------------------------------------------------------------------------------------------------------------------------------------|
| Housing color<br>selection | Genuine copper, anthracite gray, brushed steel                                                                                                                                                                                                                                            |
| Climate control<br>system  | 3 speed levels, vent adjustment                                                                                                                                                                                                                                                           |
| Heater power<br>options    | 12 kW, 15 kW, 18 kW, 23 kW                                                                                                                                                                                                                                                                |
| Additional<br>requirements | Heater stones Ø 10–15 cm<br>Fuse, three phase<br>A suitable power cable for the high-temperature<br>environment: three phase for the heater, single<br>phase for the climate control system<br>Saunum Leil or Saunum Leil Mobile control unit<br>Saunum Sauna Oil set for the aroma sauna |