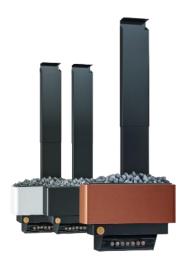

# Saunum Primary Spa

Recognized innovation! An award-winning sauna heater with climate control system

C. Fil

----

# Saunum Primary Spa

**Recognized innovation!** 

An award-winning sauna heater with climate control system

#### With open stone basket

| Included                   | Heater, climate control system, salt balls x 7 pcs                                                                                                                                                                                                                                       |
|----------------------------|------------------------------------------------------------------------------------------------------------------------------------------------------------------------------------------------------------------------------------------------------------------------------------------|
| Housing color<br>selection | Black, anthracite gray                                                                                                                                                                                                                                                                   |
| Climate control<br>system  | 3 speed levels, vent adjustment                                                                                                                                                                                                                                                          |
| Heater power<br>options    | 4.5 kW, 6 kW, 9 kW, 12 kW                                                                                                                                                                                                                                                                |
| Additional<br>requirements | Heater stones Ø 5–10 cm<br>Fuse, three phase<br>A suitable power cable for the high-temperature<br>environment: three phase for the heater, single<br>phase for the climate control system<br>Saunum Leil or Saunum Leil Mobile control unit<br>Saunum Sauna Oil set for the aroma sauna |
|                            |                                                                                                                                                                                                                                                                                          |

# Saunum Premium Spa

Modern design!

An award-winning sauna heater with climate control system

| Included                   | Heater, climate control system, salt balls x 7 pcs                                                                                                                                                                                                                                                                                           |
|----------------------------|----------------------------------------------------------------------------------------------------------------------------------------------------------------------------------------------------------------------------------------------------------------------------------------------------------------------------------------------|
| Housing color<br>selection | Genuine copper, anthracite gray, white                                                                                                                                                                                                                                                                                                       |
| Climate control<br>system  | 3 speed levels, vent adjustment                                                                                                                                                                                                                                                                                                              |
| Heater power<br>options    | 6 kW, 9 kW                                                                                                                                                                                                                                                                                                                                   |
| Additional<br>requirements | Heater stones Ø 5–10 cm<br>Fuse, three phase<br>A suitable power cable for the high-temperature<br>environment: three phase for the heater, single<br>phase for the climate control system<br>Floor stand if wall installation is not possible<br>Saunum Leil or Saunum Leil Mobile control unit<br>Saunum Sauna Oil set for the aroma sauna |