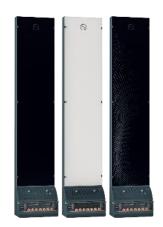

# Saunum Base

A climate control system for saunas with wood-burning or electric heaters

5

# Saunum Base, Saunum Base Short

A climate control system for saunas with wood-burning or electric heaters

| Included                   | Climate control system, salt balls x 7 pcs, turn switch                                                                                                                                                                                                                        | • |
|----------------------------|--------------------------------------------------------------------------------------------------------------------------------------------------------------------------------------------------------------------------------------------------------------------------------|---|
| Climate control<br>system  | 3 speed levels, vent adjustment                                                                                                                                                                                                                                                | - |
| Housing color selection    | Brushed steel, anthracite gray                                                                                                                                                                                                                                                 |   |
| Glass color<br>selection   | White, black, patterned                                                                                                                                                                                                                                                        |   |
| LED colors                 | Only with patterned glass – blue, red, white                                                                                                                                                                                                                                   |   |
| Additional<br>requirements | Overcurrent protection<br>A suitable power cable for the high-temperature<br>environment, single phase<br>Protective grille if the device is recessed into the<br>wall<br>Saunum Sauna Oil set for the aroma sauna<br>Saunum touch switch (black or white) for easy<br>control | U |