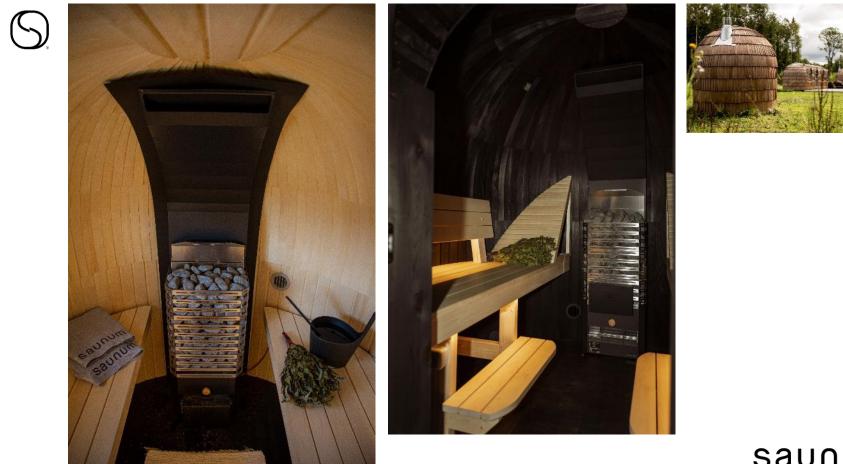

# Saunum Primary Spa

Recognized innovation! An award-winning sauna heater with climate control system

C. Fil

----

# Saunum Primary Spa

**Recognized innovation!** 

An award-winning sauna heater with climate control system

#### With open stone basket

| Included                   | Heater, climate control system, salt balls x 7 pcs                                                                                                                                                                                                                                       |
|----------------------------|------------------------------------------------------------------------------------------------------------------------------------------------------------------------------------------------------------------------------------------------------------------------------------------|
| Housing color<br>selection | Black, anthracite gray                                                                                                                                                                                                                                                                   |
| Climate control<br>system  | 3 speed levels, vent adjustment                                                                                                                                                                                                                                                          |
| Heater power<br>options    | 4.5 kW, 6 kW, 9 kW, 12 kW                                                                                                                                                                                                                                                                |
| Additional<br>requirements | Heater stones Ø 5–10 cm<br>Fuse, three phase<br>A suitable power cable for the high-temperature<br>environment: three phase for the heater, single<br>phase for the climate control system<br>Saunum Leil or Saunum Leil Mobile control unit<br>Saunum Sauna Oil set for the aroma sauna |
|                            |                                                                                                                                                                                                                                                                                          |

#### With closed stone basket

| Included                   | Heater, climate control system, salt balls x 7 pcs                                                                                                                                                                                                                                       |  |
|----------------------------|------------------------------------------------------------------------------------------------------------------------------------------------------------------------------------------------------------------------------------------------------------------------------------------|--|
| Housing color<br>selection | Black, anthracite gray                                                                                                                                                                                                                                                                   |  |
| Climate control<br>system  | 3 speed levels, vent adjustment                                                                                                                                                                                                                                                          |  |
| Heater power<br>options    | 4.5 kW, 6 kW, 9 kW                                                                                                                                                                                                                                                                       |  |
| Additional<br>requirements | Heater stones Ø 5–10 cm<br>Fuse, three phase<br>A suitable power cable for the high-temperature<br>environment: three phase for the heater, single<br>phase for the climate control system<br>Saunum Leil or Saunum Leil Mobile control unit<br>Saunum Sauna Oil set for the aroma sauna |  |

aWar.

Iglucraft sauna houses Photo by Iglucraft

Modern design! An award-winning sauna heater with climate control system