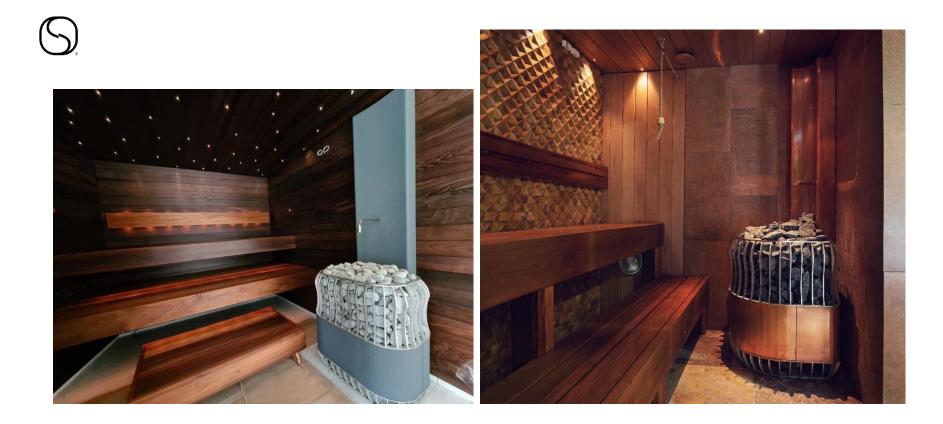

# Saunum Primary Spa

Recognized innovation! An award-winning sauna heater with climate control system

C. Fil

----

# Saunum Primary Spa

**Recognized innovation!** 

An award-winning sauna heater with climate control system

# Saunum Premium Spa

Modern design!

An award-winning sauna heater with climate control system

| Included                   | Heater, climate control system, salt balls x 7 pcs                                                                                                                                                                                                                                                                                           |
|----------------------------|----------------------------------------------------------------------------------------------------------------------------------------------------------------------------------------------------------------------------------------------------------------------------------------------------------------------------------------------|
| Housing color<br>selection | Genuine copper, anthracite gray, white                                                                                                                                                                                                                                                                                                       |
| Climate control<br>system  | 3 speed levels, vent adjustment                                                                                                                                                                                                                                                                                                              |
| Heater power<br>options    | 6 kW, 9 kW                                                                                                                                                                                                                                                                                                                                   |
| Additional<br>requirements | Heater stones Ø 5–10 cm<br>Fuse, three phase<br>A suitable power cable for the high-temperature<br>environment: three phase for the heater, single<br>phase for the climate control system<br>Floor stand if wall installation is not possible<br>Saunum Leil or Saunum Leil Mobile control unit<br>Saunum Sauna Oil set for the aroma sauna |