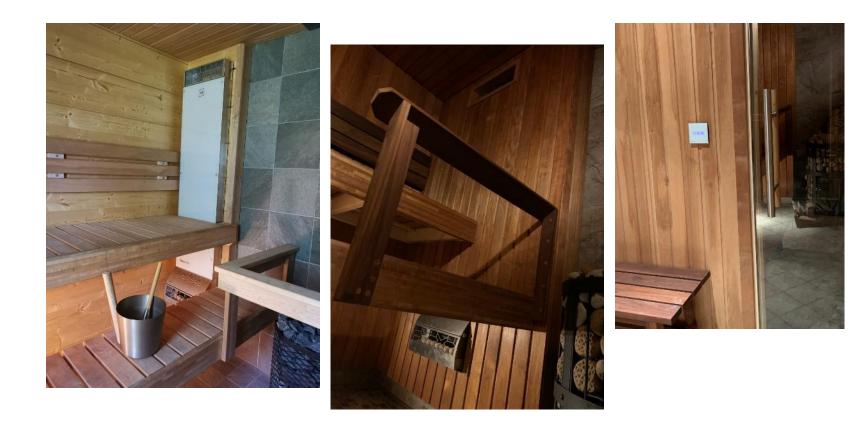

# Saunum Base

A climate control system for saunas with wood-burning or electric heaters

5

# Saunum Base, Saunum Base Short

A climate control system for saunas with wood-burning or electric heaters

| Included                   | Climate control system, salt balls x 7 pcs, turn switch                                                                                                                                                                                                                        | • |
|----------------------------|--------------------------------------------------------------------------------------------------------------------------------------------------------------------------------------------------------------------------------------------------------------------------------|---|
| Climate control<br>system  | 3 speed levels, vent adjustment                                                                                                                                                                                                                                                | - |
| Housing color selection    | Brushed steel, anthracite gray                                                                                                                                                                                                                                                 |   |
| Glass color<br>selection   | White, black, patterned                                                                                                                                                                                                                                                        |   |
| LED colors                 | Only with patterned glass – blue, red, white                                                                                                                                                                                                                                   |   |
| Additional<br>requirements | Overcurrent protection<br>A suitable power cable for the high-temperature<br>environment, single phase<br>Protective grille if the device is recessed into the<br>wall<br>Saunum Sauna Oil set for the aroma sauna<br>Saunum touch switch (black or white) for easy<br>control | U |

#### Can be installed onto the wall or recessed into the wal