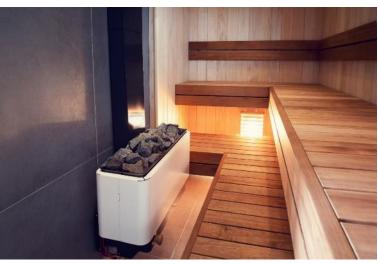

# Saunum Primary Spa

**Recognized innovation!** 

An award-winning sauna heater with climate control system

#### With closed stone basket

| Included                   | Heater, climate control system, salt balls x 7 pcs                                                                                                                                                                                                                                       |  |
|----------------------------|------------------------------------------------------------------------------------------------------------------------------------------------------------------------------------------------------------------------------------------------------------------------------------------|--|
| Housing color<br>selection | Black, anthracite gray                                                                                                                                                                                                                                                                   |  |
| Climate control<br>system  | 3 speed levels, vent adjustment                                                                                                                                                                                                                                                          |  |
| Heater power<br>options    | 4.5 kW, 6 kW, 9 kW                                                                                                                                                                                                                                                                       |  |
| Additional<br>requirements | Heater stones Ø 5–10 cm<br>Fuse, three phase<br>A suitable power cable for the high-temperature<br>environment: three phase for the heater, single<br>phase for the climate control system<br>Saunum Leil or Saunum Leil Mobile control unit<br>Saunum Sauna Oil set for the aroma sauna |  |