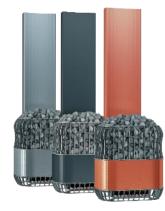

# A versatile product range

With a range of color, design and installation options available, we're certain that you'll find the perfect product for your sauna project.

# Saunum Premium Spa

Modern design!

An award-winning sauna heater with climate control system

| Included                   | Heater, climate control system, salt balls x 7 pcs                                                                                                                                                                                                                                                                                           |
|----------------------------|----------------------------------------------------------------------------------------------------------------------------------------------------------------------------------------------------------------------------------------------------------------------------------------------------------------------------------------------|
| Housing color<br>selection | Genuine copper, anthracite gray, white                                                                                                                                                                                                                                                                                                       |
| Climate control<br>system  | 3 speed levels, vent adjustment                                                                                                                                                                                                                                                                                                              |
| Heater power<br>options    | 6 kW, 9 kW                                                                                                                                                                                                                                                                                                                                   |
| Additional<br>requirements | Heater stones Ø 5–10 cm<br>Fuse, three phase<br>A suitable power cable for the high-temperature<br>environment: three phase for the heater, single<br>phase for the climate control system<br>Floor stand if wall installation is not possible<br>Saunum Leil or Saunum Leil Mobile control unit<br>Saunum Sauna Oil set for the aroma sauna |

# Saunum Professional Spa

A sauna heater with climate control system for larger homes and public saunas

| Included                   | Heater, climate control system, salt balls x 10 pcs                                                                                                                                                                                                                                       |
|----------------------------|-------------------------------------------------------------------------------------------------------------------------------------------------------------------------------------------------------------------------------------------------------------------------------------------|
| Housing color<br>selection | Genuine copper, anthracite gray, brushed steel                                                                                                                                                                                                                                            |
| Climate control<br>system  | 3 speed levels, vent adjustment                                                                                                                                                                                                                                                           |
| Heater power<br>options    | 12 kW, 15 kW, 18 kW, 23 kW                                                                                                                                                                                                                                                                |
| Additional<br>requirements | Heater stones Ø 10–15 cm<br>Fuse, three phase<br>A suitable power cable for the high-temperature<br>environment: three phase for the heater, single<br>phase for the climate control system<br>Saunum Leil or Saunum Leil Mobile control unit<br>Saunum Sauna Oil set for the aroma sauna |