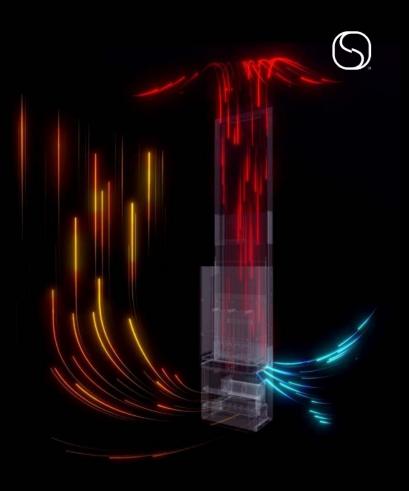

# Patented Air-Blending System

Saunum's patented Air-Blending System distributes the steam more evenly from head to toe, creating a soft and balanced climate within the sauna where it's easier to breathe and healthy negative salt ions are added to the air.

### A balanced sauna climate

Saunum solves one of the main problems with traditional steam saunas: uneven temperature distribution. Our patented air-blending system ensures a more even temperature from head to toe.

\* Development work in cooperation with Tallinn University of Technology, during which thermal stratification and air movement in the sauna were analyzed.