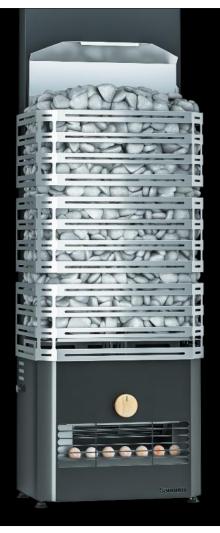

# Saunum Primary Spa

Recognized innovation! An award-winning sauna heater with climate control system

C. Fil

----

# Saunum Primary Spa

**Recognized innovation!** 

An award-winning sauna heater with climate control system

#### With open stone basket

| Included                   | Heater, climate control system, salt balls x 7 pcs                                                                                                                                                                                                                                       |
|----------------------------|------------------------------------------------------------------------------------------------------------------------------------------------------------------------------------------------------------------------------------------------------------------------------------------|
| Housing color<br>selection | Black, anthracite gray                                                                                                                                                                                                                                                                   |
| Climate control<br>system  | 3 speed levels, vent adjustment                                                                                                                                                                                                                                                          |
| Heater power<br>options    | 4.5 kW, 6 kW, 9 kW, 12 kW                                                                                                                                                                                                                                                                |
| Additional<br>requirements | Heater stones Ø 5–10 cm<br>Fuse, three phase<br>A suitable power cable for the high-temperature<br>environment: three phase for the heater, single<br>phase for the climate control system<br>Saunum Leil or Saunum Leil Mobile control unit<br>Saunum Sauna Oil set for the aroma sauna |
|                            |                                                                                                                                                                                                                                                                                          |