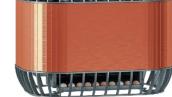

#### With open stone basket

| Included                   | Heater, climate control system, salt balls x 7 pcs                                                                                                                                                                                                                                       |
|----------------------------|------------------------------------------------------------------------------------------------------------------------------------------------------------------------------------------------------------------------------------------------------------------------------------------|
| Housing color<br>selection | Black, anthracite gray                                                                                                                                                                                                                                                                   |
| Climate control<br>system  | 3 speed levels, vent adjustment                                                                                                                                                                                                                                                          |
| Heater power<br>options    | 4.5 kW, 6 kW, 9 kW, 12 kW                                                                                                                                                                                                                                                                |
| Additional<br>requirements | Heater stones Ø 5–10 cm<br>Fuse, three phase<br>A suitable power cable for the high-temperature<br>environment: three phase for the heater, single<br>phase for the climate control system<br>Saunum Leil or Saunum Leil Mobile control unit<br>Saunum Sauna Oil set for the aroma sauna |
|                            |                                                                                                                                                                                                                                                                                          |

#### With closed stone basket

| Included                   | Heater, climate control system, salt balls x 7 pcs                                                                                                                                                                                                                                       |  |
|----------------------------|------------------------------------------------------------------------------------------------------------------------------------------------------------------------------------------------------------------------------------------------------------------------------------------|--|
| Housing color<br>selection | Black, anthracite gray                                                                                                                                                                                                                                                                   |  |
| Climate control<br>system  | 3 speed levels, vent adjustment                                                                                                                                                                                                                                                          |  |
| Heater power<br>options    | 4.5 kW, 6 kW, 9 kW                                                                                                                                                                                                                                                                       |  |
| Additional<br>requirements | Heater stones Ø 5–10 cm<br>Fuse, three phase<br>A suitable power cable for the high-temperature<br>environment: three phase for the heater, single<br>phase for the climate control system<br>Saunum Leil or Saunum Leil Mobile control unit<br>Saunum Sauna Oil set for the aroma sauna |  |