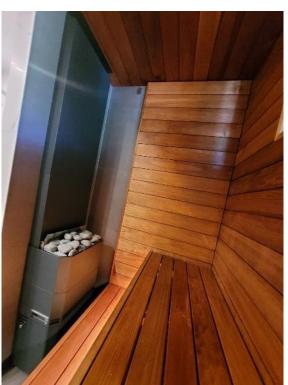

# Saunum Professional Spa

A sauna heater with climate control system for larger homes and public saunas

| Included                   | Heater, climate control system, salt balls x 10 pcs                                                                                                                                                                                                                                       |
|----------------------------|-------------------------------------------------------------------------------------------------------------------------------------------------------------------------------------------------------------------------------------------------------------------------------------------|
| Housing color<br>selection | Genuine copper, anthracite gray, brushed steel                                                                                                                                                                                                                                            |
| Climate control<br>system  | 3 speed levels, vent adjustment                                                                                                                                                                                                                                                           |
| Heater power<br>options    | 12 kW, 15 kW, 18 kW, 23 kW                                                                                                                                                                                                                                                                |
| Additional<br>requirements | Heater stones Ø 10–15 cm<br>Fuse, three phase<br>A suitable power cable for the high-temperature<br>environment: three phase for the heater, single<br>phase for the climate control system<br>Saunum Leil or Saunum Leil Mobile control unit<br>Saunum Sauna Oil set for the aroma sauna |