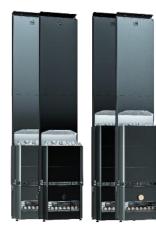

# Saunum Base

A climate control system for saunas with wood-burning or electric heaters

5

# Saunum Base, Saunum Base Short

A climate control system for saunas with wood-burning or electric heaters

| Included                   | Climate control system, salt balls x 7 pcs, turn switch                                                                                                                                                                                                                        | • |
|----------------------------|--------------------------------------------------------------------------------------------------------------------------------------------------------------------------------------------------------------------------------------------------------------------------------|---|
| Climate control<br>system  | 3 speed levels, vent adjustment                                                                                                                                                                                                                                                | - |
| Housing color selection    | Brushed steel, anthracite gray                                                                                                                                                                                                                                                 |   |
| Glass color<br>selection   | White, black, patterned                                                                                                                                                                                                                                                        |   |
| LED colors                 | Only with patterned glass – blue, red, white                                                                                                                                                                                                                                   |   |
| Additional<br>requirements | Overcurrent protection<br>A suitable power cable for the high-temperature<br>environment, single phase<br>Protective grille if the device is recessed into the<br>wall<br>Saunum Sauna Oil set for the aroma sauna<br>Saunum touch switch (black or white) for easy<br>control | U |