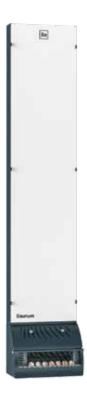

# saunum base

Saunum Base sauna climate devices enable a balanced sauna steam and are designed with a wide range of colours and installation options. Install the climate device on the wall, or recessed or integrated into the wall. It is very easy to control the climate device with the touch switch.

## saunum base, saunum base short

A sauna climate device that could be installed on the wall or recessed into the wall

| Included                                              | Climate device, salt balls 7 pcs, turn switch                                                                                                                                                                              |
|-------------------------------------------------------|----------------------------------------------------------------------------------------------------------------------------------------------------------------------------------------------------------------------------|
| Sauna climate device                                  | 3 speed levels, vent adjustment                                                                                                                                                                                            |
| Colour selection of the housing                       | Brushed steel, anthracite grey                                                                                                                                                                                             |
| Colour selection of the glass                         | White, black, patterned                                                                                                                                                                                                    |
| LED colours                                           | Only on patterned glass – blue, red, white                                                                                                                                                                                 |
| Power, supply voltage                                 | 60 W/75 W with LED lighting, 230 V - 50/60 Hz                                                                                                                                                                              |
| Safety distance                                       | Safety distance from the heater, according to the instructions for the particular heater. There must be no objects in front of the climate device and your feet, and other body parts, must not be kept closer than 50 cm. |
| Height of the device                                  | Saunum Base 2046 mm / Saunum Base Short 1789 mm                                                                                                                                                                            |
| Height of the device together with protective grille* | Saunum Base 2157 mm / Saunum Base Short 1900 mm                                                                                                                                                                            |
| Depth and width of the device                         | 226 x 437 mm                                                                                                                                                                                                               |
| Weight of the device                                  | 30 kg                                                                                                                                                                                                                      |