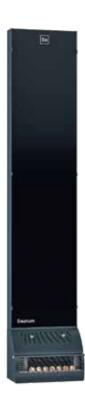

## saunum base, saunum base short

A sauna climate device that could be installed on the wall or recessed into the wall

| Included                                              | Climate device, salt balls 7 pcs, turn switch                                                                                                                                                                              |
|-------------------------------------------------------|----------------------------------------------------------------------------------------------------------------------------------------------------------------------------------------------------------------------------|
| Sauna climate device                                  | 3 speed levels, vent adjustment                                                                                                                                                                                            |
| Colour selection of the housing                       | Brushed steel, anthracite grey                                                                                                                                                                                             |
| Colour selection of the glass                         | White, black, patterned                                                                                                                                                                                                    |
| LED colours                                           | Only on patterned glass – blue, red, white                                                                                                                                                                                 |
| Power, supply voltage                                 | 60 W/75 W with LED lighting, 230 V - 50/60 Hz                                                                                                                                                                              |
| Safety distance                                       | Safety distance from the heater, according to the instructions for the particular heater. There must be no objects in front of the climate device and your feet, and other body parts, must not be kept closer than 50 cm. |
| Height of the device                                  | Saunum Base 2046 mm / Saunum Base Short 1789 mm                                                                                                                                                                            |
| Height of the device together with protective grille* | Saunum Base 2157 mm / Saunum Base Short 1900 mm                                                                                                                                                                            |
| Depth and width of the device                         | 226 x 437 mm                                                                                                                                                                                                               |
| Weight of the device                                  | 30 kg                                                                                                                                                                                                                      |

<sup>\*</sup> The protective grille must be used if the device is recessed into the wall.