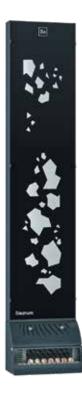

## saunum base, saunum base short

A sauna climate device that could be installed on the wall or recessed into the wall

| Included                                              | Climate device, salt balls 7 pcs, turn switch                                                                                                                                                                              |
|-------------------------------------------------------|----------------------------------------------------------------------------------------------------------------------------------------------------------------------------------------------------------------------------|
| Sauna climate device                                  | 3 speed levels, vent adjustment                                                                                                                                                                                            |
| Colour selection of the housing                       | Brushed steel, anthracite grey                                                                                                                                                                                             |
| Colour selection of the glass                         | White, black, patterned                                                                                                                                                                                                    |
| LED colours                                           | Only on patterned glass – blue, red, white                                                                                                                                                                                 |
| Power, supply voltage                                 | 60 W/75 W with LED lighting, 230 V - 50/60 Hz                                                                                                                                                                              |
| Safety distance                                       | Safety distance from the heater, according to the instructions for the particular heater. There must be no objects in front of the climate device and your feet, and other body parts, must not be kept closer than 50 cm. |
| Height of the device                                  | Saunum Base 2046 mm / Saunum Base Short 1789 mm                                                                                                                                                                            |
| Height of the device together with protective grille* | Saunum Base 2157 mm / Saunum Base Short 1900 mm                                                                                                                                                                            |
| Depth and width of the device                         | 226 x 437 mm                                                                                                                                                                                                               |
| Weight of the device                                  | 30 kg                                                                                                                                                                                                                      |

<sup>\*</sup> The protective grille must be used if the device is recessed into the wall.