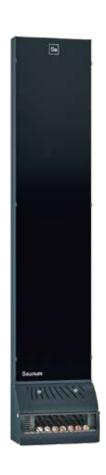

## saunum base, saunum base short

A sauna climate device that could be installed on the wall or recessed into the wall

| Included                                              | Climate device, salt balls 7 pcs, turn switch                                                                                                                                                                              |
|-------------------------------------------------------|----------------------------------------------------------------------------------------------------------------------------------------------------------------------------------------------------------------------------|
| Sauna climate device                                  | 3 speed levels, vent adjustment                                                                                                                                                                                            |
| Colour selection of the housing                       | Brushed steel, anthracite grey                                                                                                                                                                                             |
| Colour selection of the glass                         | White, black, patterned                                                                                                                                                                                                    |
| LED colours                                           | Only on patterned glass – blue, red, white                                                                                                                                                                                 |
| Power, supply voltage                                 | 60 W/75 W with LED lighting, 230 V - 50/60 Hz                                                                                                                                                                              |
| Safety distance                                       | Safety distance from the heater, according to the instructions for the particular heater. There must be no objects in front of the climate device and your feet, and other body parts, must not be kept closer than 50 cm. |
| Height of the device                                  | Saunum Base 2046 mm / Saunum Base Short 1789 mm                                                                                                                                                                            |
| Height of the device together with protective grille* | Saunum Base 2157 mm / Saunum Base Short 1900 mm                                                                                                                                                                            |
| Depth and width of the device                         | 226 x 437 mm                                                                                                                                                                                                               |
| Weight of the device                                  | 30 kg                                                                                                                                                                                                                      |

<sup>\*</sup> The protective grille must be used if the device is recessed into the wall.