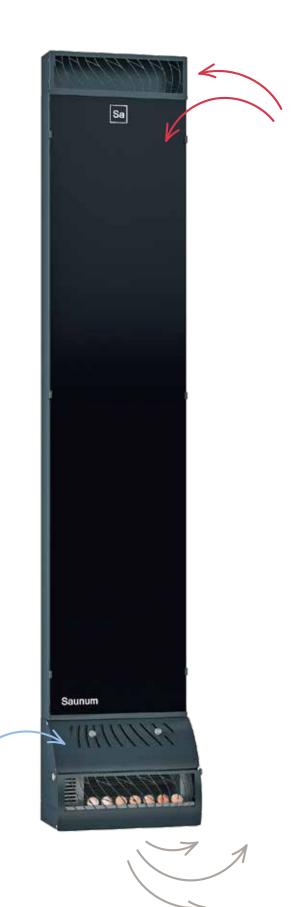

# How does the sauna climate device work?

Saunum's patented air-mixing system traps the scorching steam, that rises under the ceiling of the sauna room, mixes it with cooler air on the floor surface, and directs the soft steam back evenly. This ensures a more even temperature of the steam, and the oxygen-enriched steam makes it easier to breathe. Water can be thrown more often to produce more steam, making the sauna air more humid, and ensuring more intense sweat.

With a patented method of enriching the air with salt ions; the salt ions, from the Himalayan salt balls, added to the sauna climate device are emitted into the circulating air to reach the skin and respiratory tract.

An even more relaxing sauna experience is created with the help of the aroma system, which mixes sauna oil aromas with the steam. It is a healthy alternative to burning aromatic oil on stove stones.