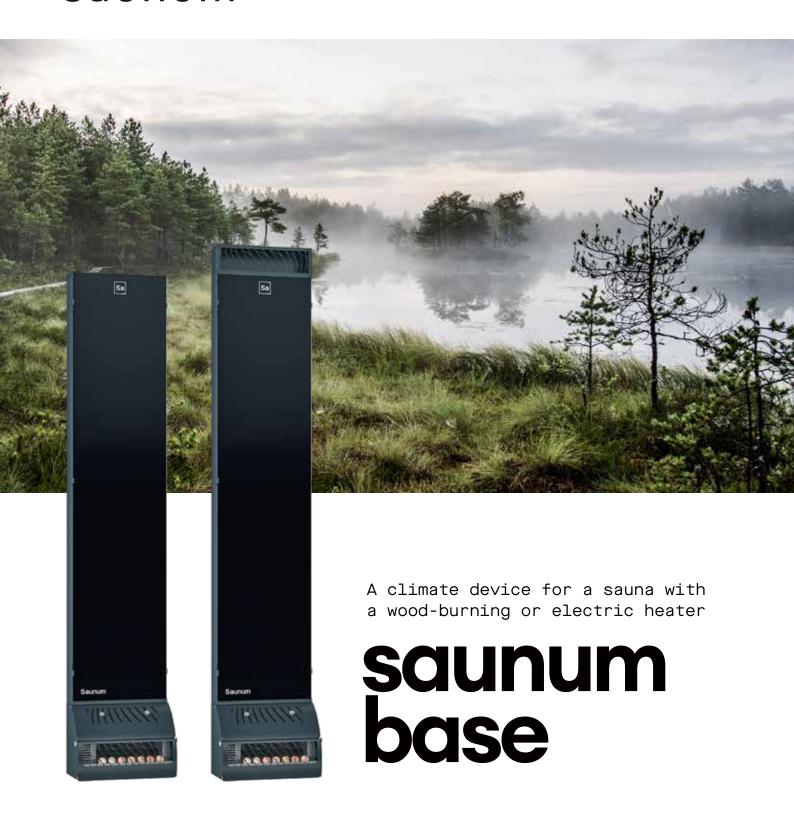

## saunum

Saunum Base solves the main problems of modern steam saunas that use classic wood-burning or electric heaters, such as temperature stratification, brief yet scorching steam, and low breathability. The unique Saunum Base sauna climate device, which complements the heater, fits in every sauna, ensuring a more even temperature with a softer and more airy steam. Himalayan salt balls and the modern features of the device make each sauna a relaxing spa experience.

A climate device for a sauna with a wood-burning or electric heater

# saunum base

Saunum Base sauna climate devices enable a balanced sauna steam and are designed with a wide range of colours and installation options. Install the climate device on the wall, or recessed or integrated into the wall. It is very easy to control the climate device with the touch switch.