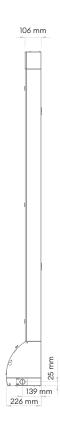

## saunum base, saunum base short

A sauna climate device that could be installed on the wall or recessed into the wall

| Included                                              | Climate device, salt balls 7 pcs, turn switch                                                                                                                                                                              |
|-------------------------------------------------------|----------------------------------------------------------------------------------------------------------------------------------------------------------------------------------------------------------------------------|
| Sauna climate device                                  | 3 speed levels, vent adjustment                                                                                                                                                                                            |
| Colour selection of the housing                       | Brushed steel, anthracite grey                                                                                                                                                                                             |
| Colour selection of the glass                         | White, black, patterned                                                                                                                                                                                                    |
| LED colours                                           | Only on patterned glass – blue, red, white                                                                                                                                                                                 |
| Power, supply voltage                                 | 60 W/75 W with LED lighting, 230 V - 50/60 Hz                                                                                                                                                                              |
| Safety distance                                       | Safety distance from the heater, according to the instructions for the particular heater. There must be no objects in front of the climate device and your feet, and other body parts, must not be kept closer than 50 cm. |
| Height of the device                                  | Saunum Base 2046 mm / Saunum Base Short 1789 mm                                                                                                                                                                            |
| Height of the device together with protective grille* | Saunum Base 2157 mm / Saunum Base Short 1900 mm                                                                                                                                                                            |
| Depth and width of the device                         | 226 x 437 mm                                                                                                                                                                                                               |
| Weight of the device                                  | 30 kg                                                                                                                                                                                                                      |

## saunum base s

Integrable climate device

| Included                      | Climate device, salt balls 7 pcs, touch switch (black or white), protective grille                                                                                                                                         |
|-------------------------------|----------------------------------------------------------------------------------------------------------------------------------------------------------------------------------------------------------------------------|
| Sauna climate device          | 3 speed levels, vent adjustment                                                                                                                                                                                            |
| Colour of the housing         | Visible parts – anthracite grey                                                                                                                                                                                            |
| Power, supply voltage         | 60 W, 230 V – 50/60 Hz                                                                                                                                                                                                     |
| Safety distance               | Safety distance from the heater, according to the instructions for the particular heater. There must be no objects in front of the climate device and your feet, and other body parts, must not be kept closer than 50 cm. |
| Height of the device          | Adjustable 1690–2300 mm                                                                                                                                                                                                    |
| Depth and width of the device | 226 x 423 mm                                                                                                                                                                                                               |
| Weight of the device          | 30 kg                                                                                                                                                                                                                      |