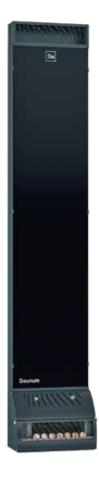

## saunum base s

Integrable climate device

| Included                      | Climate device, salt balls 7 pcs, touch switch (black or white), protective grille                                                                                                                                         |
|-------------------------------|----------------------------------------------------------------------------------------------------------------------------------------------------------------------------------------------------------------------------|
| Sauna climate device          | 3 speed levels, vent adjustment                                                                                                                                                                                            |
| Colour of the housing         | Visible parts – anthracite grey                                                                                                                                                                                            |
| Power, supply voltage         | 60 W, 230 V – 50/60 Hz                                                                                                                                                                                                     |
| Safety distance               | Safety distance from the heater, according to the instructions for the particular heater. There must be no objects in front of the climate device and your feet, and other body parts, must not be kept closer than 50 cm. |
| Height of the device          | Adjustable 1690–2300 mm                                                                                                                                                                                                    |
| Depth and width of the device | 226 x 423 mm                                                                                                                                                                                                               |
| Weight of the device          | 30 kg                                                                                                                                                                                                                      |