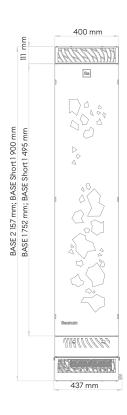

## saunum base, saunum base short

A sauna climate device that could be installed on the wall or recessed into the wall

| Included                                              | Climate device, salt balls 7 pcs, turn switch                                                                                                                                                                              |
|-------------------------------------------------------|----------------------------------------------------------------------------------------------------------------------------------------------------------------------------------------------------------------------------|
| Sauna climate device                                  | 3 speed levels, vent adjustment                                                                                                                                                                                            |
| Colour selection of the housing                       | Brushed steel, anthracite grey                                                                                                                                                                                             |
| Colour selection of the glass                         | White, black, patterned                                                                                                                                                                                                    |
| LED colours                                           | Only on patterned glass – blue, red, white                                                                                                                                                                                 |
| Power, supply voltage                                 | 60 W/75 W with LED lighting, 230 V - 50/60 Hz                                                                                                                                                                              |
| Safety distance                                       | Safety distance from the heater, according to the instructions for the particular heater. There must be no objects in front of the climate device and your feet, and other body parts, must not be kept closer than 50 cm. |
| Height of the device                                  | Saunum Base 2046 mm / Saunum Base Short 1789 mm                                                                                                                                                                            |
| Height of the device together with protective grille* | Saunum Base 2157 mm / Saunum Base Short 1900 mm                                                                                                                                                                            |
| Depth and width of the device                         | 226 x 437 mm                                                                                                                                                                                                               |
| Weight of the device                                  | 30 kg                                                                                                                                                                                                                      |

<sup>\*</sup> The protective grille must be used if the device is recessed into the wall.