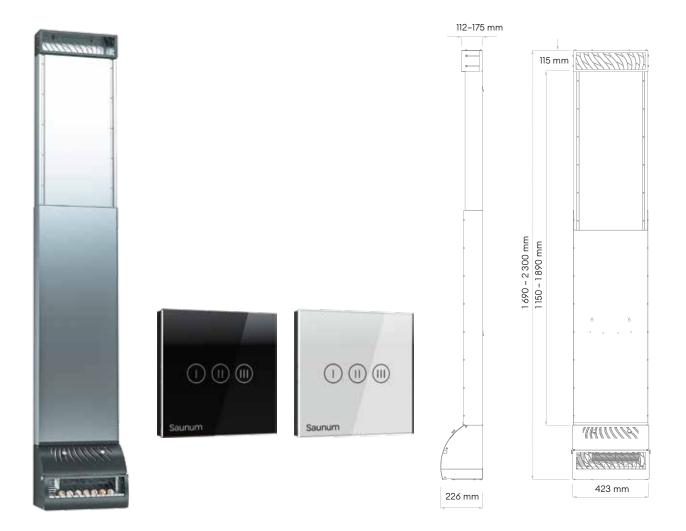

# saunum base

Saunum Base sauna climate devices enable a balanced sauna steam and are designed with a wide range of colours and installation options. Install the climate device on the wall, or recessed or integrated into the wall. It is very easy to control the climate device with the touch switch.

## saunum base, saunum base short

A sauna climate device that could be installed on the wall or recessed into the wall

| Included                                              | Climate device, salt balls 7 pcs, turn switch                                                                                                                                                                              |
|-------------------------------------------------------|----------------------------------------------------------------------------------------------------------------------------------------------------------------------------------------------------------------------------|
| Sauna climate device                                  | 3 speed levels, vent adjustment                                                                                                                                                                                            |
| Colour selection of the housing                       | Brushed steel, anthracite grey                                                                                                                                                                                             |
| Colour selection of the glass                         | White, black, patterned                                                                                                                                                                                                    |
| LED colours                                           | Only on patterned glass – blue, red, white                                                                                                                                                                                 |
| Power, supply voltage                                 | 60 W/75 W with LED lighting, 230 V - 50/60 Hz                                                                                                                                                                              |
| Safety distance                                       | Safety distance from the heater, according to the instructions for the particular heater. There must be no objects in front of the climate device and your feet, and other body parts, must not be kept closer than 50 cm. |
| Height of the device                                  | Saunum Base 2046 mm / Saunum Base Short 1789 mm                                                                                                                                                                            |
| Height of the device together with protective grille* | Saunum Base 2157 mm / Saunum Base Short 1900 mm                                                                                                                                                                            |
| Depth and width of the device                         | 226 x 437 mm                                                                                                                                                                                                               |
| Weight of the device                                  | 30 kg                                                                                                                                                                                                                      |

## Additionally required:

| Overcurrent protection    | B1 A                                                                                                                                                                                       |
|---------------------------|--------------------------------------------------------------------------------------------------------------------------------------------------------------------------------------------|
| Power cable, 1 phase      | Adequate for the temperature range, min $3 \times 0.5$ mm <sup>2</sup> . In the case of an external switch, a minimum of $5 \times 0.5$ mm <sup>2</sup> between the switch and the device. |
| If recessed into the wall | Protective grille                                                                                                                                                                          |
| For the aroma sauna       | Saunum sauna oil set                                                                                                                                                                       |
| For easy control          | Saunum touch switch (black or white)                                                                                                                                                       |

## saunum base s

Integrable climate device

| Included                      | Climate device, salt balls 7 pcs, touch switch (black or white), protective grille                                                                                                                                         |
|-------------------------------|----------------------------------------------------------------------------------------------------------------------------------------------------------------------------------------------------------------------------|
| Sauna climate device          | 3 speed levels, vent adjustment                                                                                                                                                                                            |
| Colour of the housing         | Visible parts – anthracite grey                                                                                                                                                                                            |
| Power, supply voltage         | 60 W, 230 V – 50/60 Hz                                                                                                                                                                                                     |
| Safety distance               | Safety distance from the heater, according to the instructions for the particular heater. There must be no objects in front of the climate device and your feet, and other body parts, must not be kept closer than 50 cm. |
| Height of the device          | Adjustable 1690–2300 mm                                                                                                                                                                                                    |
| Depth and width of the device | 226 x 423 mm                                                                                                                                                                                                               |
| Weight of the device          | 30 kg                                                                                                                                                                                                                      |

## Additionally required:

| Overcurrent protection | B1 A                                                                     |
|------------------------|--------------------------------------------------------------------------|
| Power cable, 1 phase   | Adequate for the temperature range, min $5 \times 0.5$ mm <sup>2</sup> . |
| For the aroma sauna    | Saunum sauna oil set                                                     |